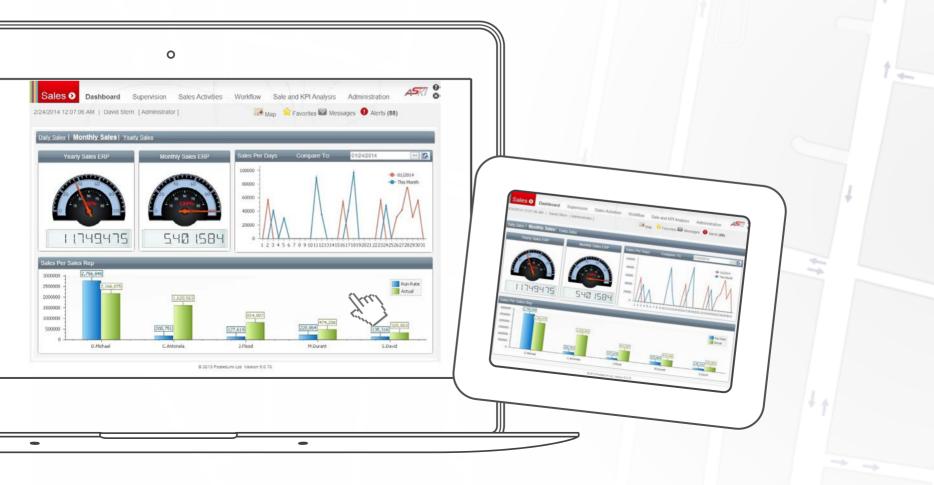

## Real-time monitoring

ASKI LIVE indicators provide intuitive tools for real-time progress tracking of field sales: how the sales reps meet their objective's run-rates as compared with current and past sales record, customer visit planning, and other key performance measurements. Access to the indicator screens is possible through any browser as well as mobile devices in the field.