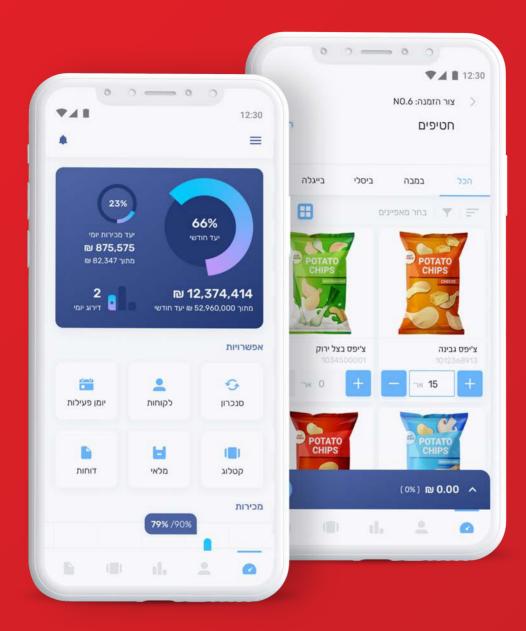

#### Challenge your passion for sales

ASKI SFA Mobile is a goals oriented sales system. It displays, at any given moment, the actual sales goal for the next customer visit and for the daily plan. These step-by-step goals are the only way to ensure your sales reps will achieve their monthly goals. ASKI also provides a real-time ranking module to motivate the sales reps while ranking their achievements against other sales reps within the organization. ASKI SFA Mobile brings all the essential organizational information to the hands of the sales reps, using advanced tools and technologies, while interacting with the customer in the field.

The system supports every sales function: sales reps, field sales managers, and supervisors.