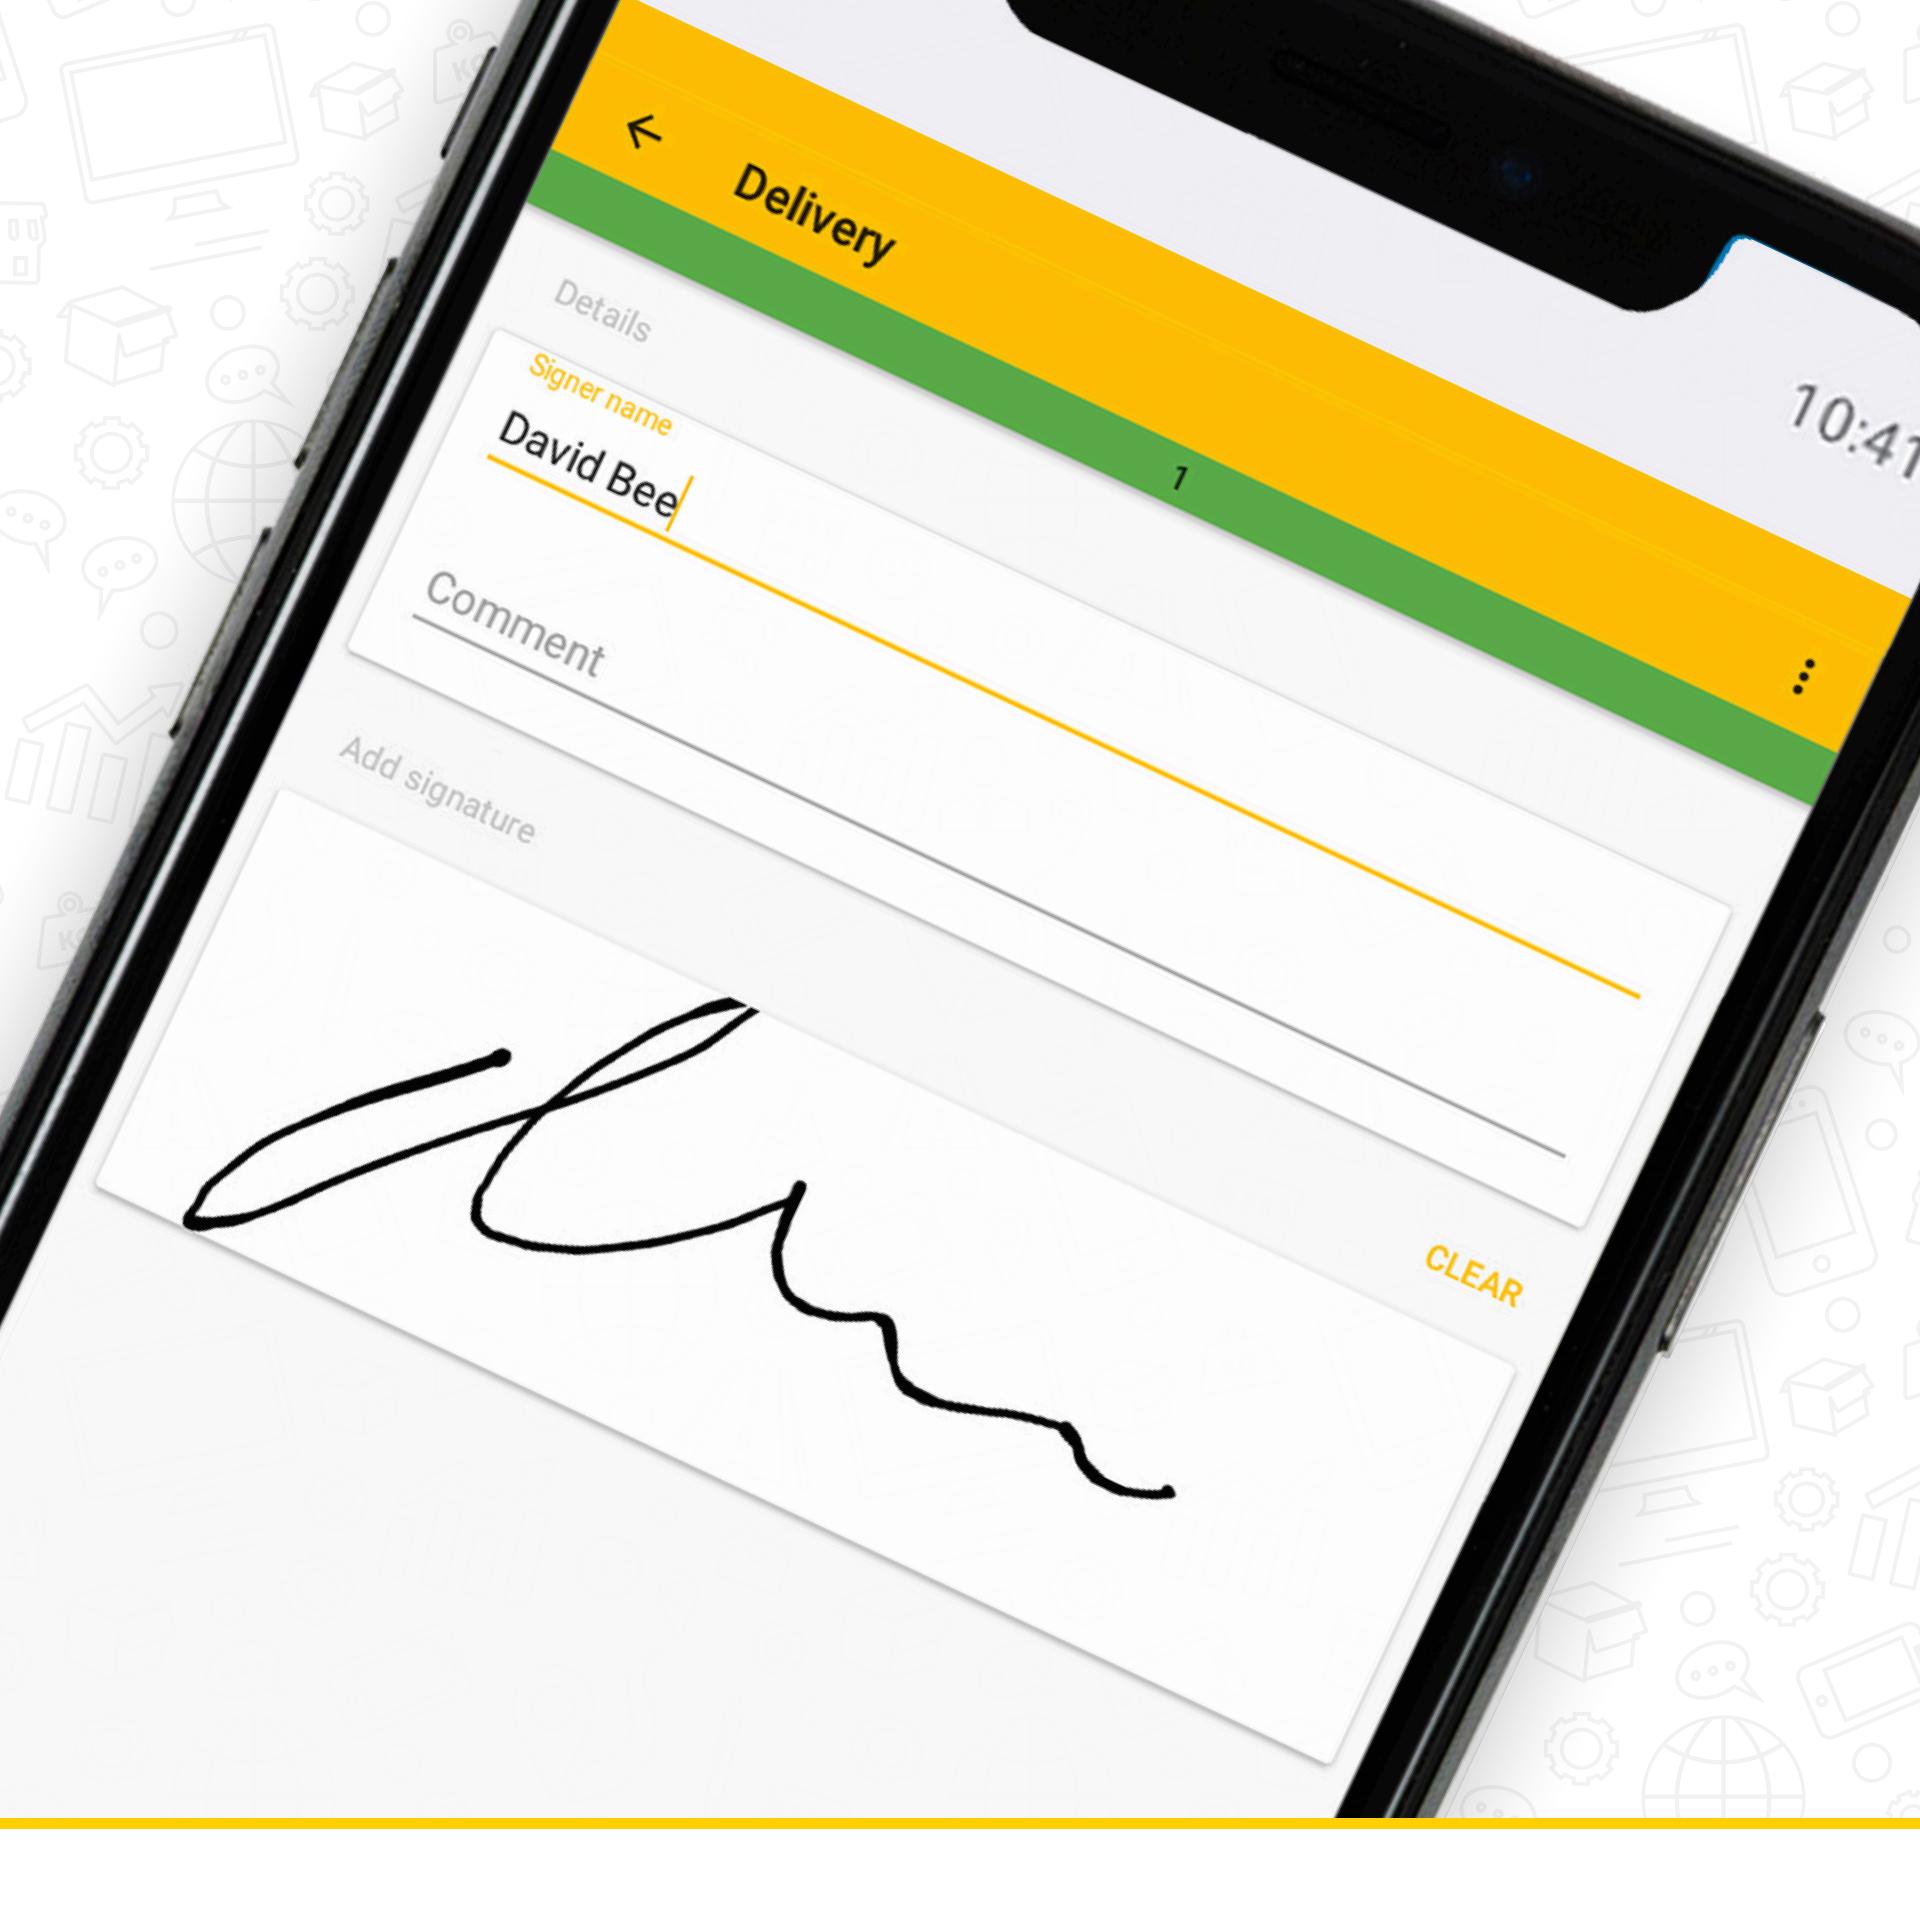

#### **Delivery document is attached** to the delivery information

From now it is possible to attach the delivery document right by the delivery information. This allows the driver to present the original document to the customer prior to capturing the signature. 1/7

### Delivery document is attached to the delivery information

From now it is possible to attach the delivery document right by the delivery information. This allows the driver to present the original document to the customer prior to capturing the signature.