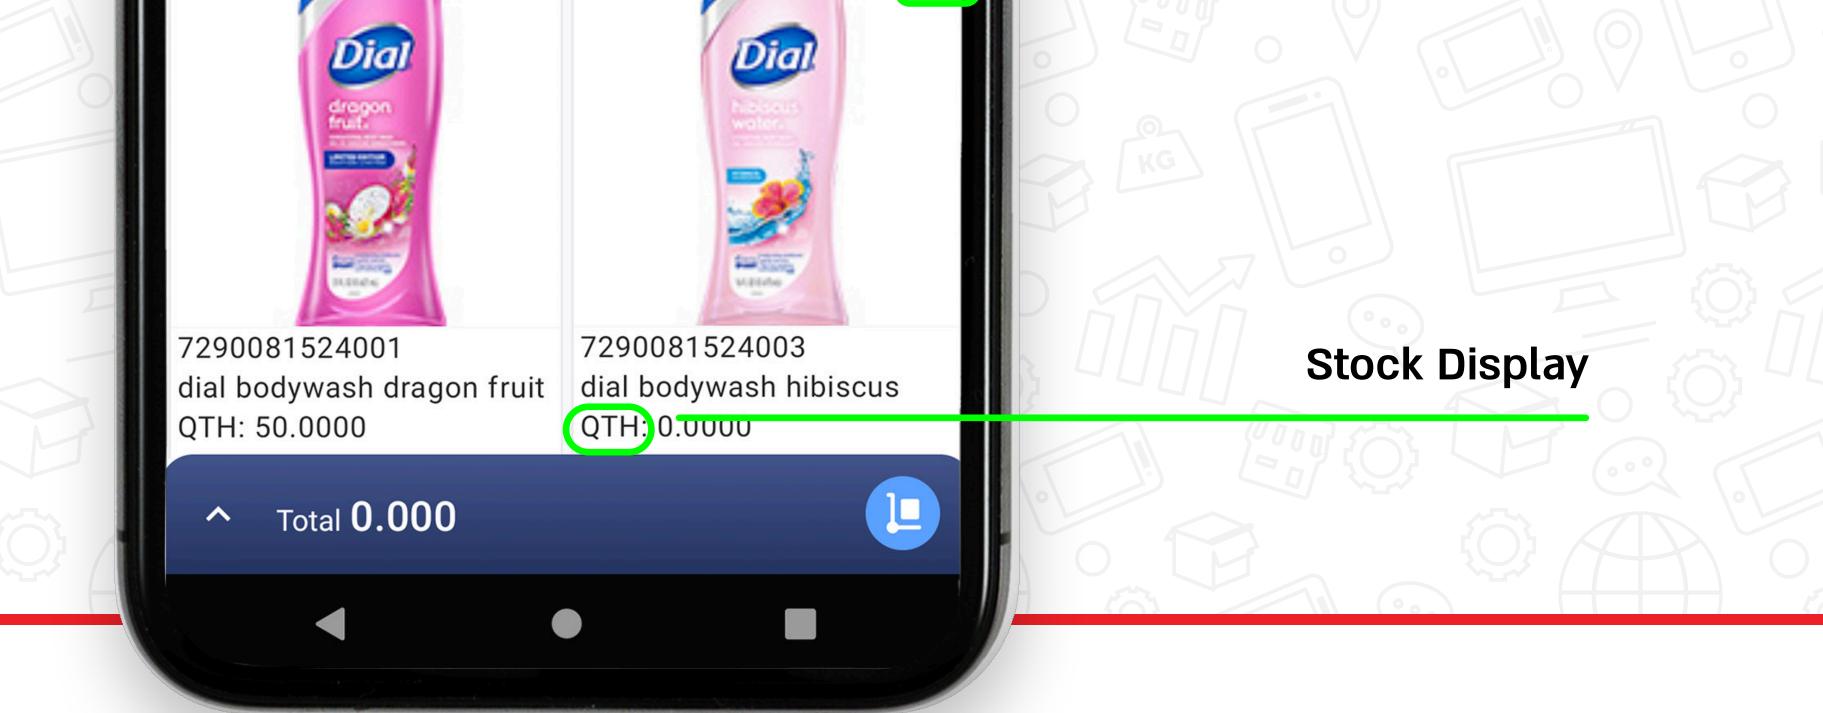

# Color tag customization

### Sales details have been added to catalog view

Sales reps who choose to work in catalog mode can benefit from additional necessary information: stock display, color tag on each product, product