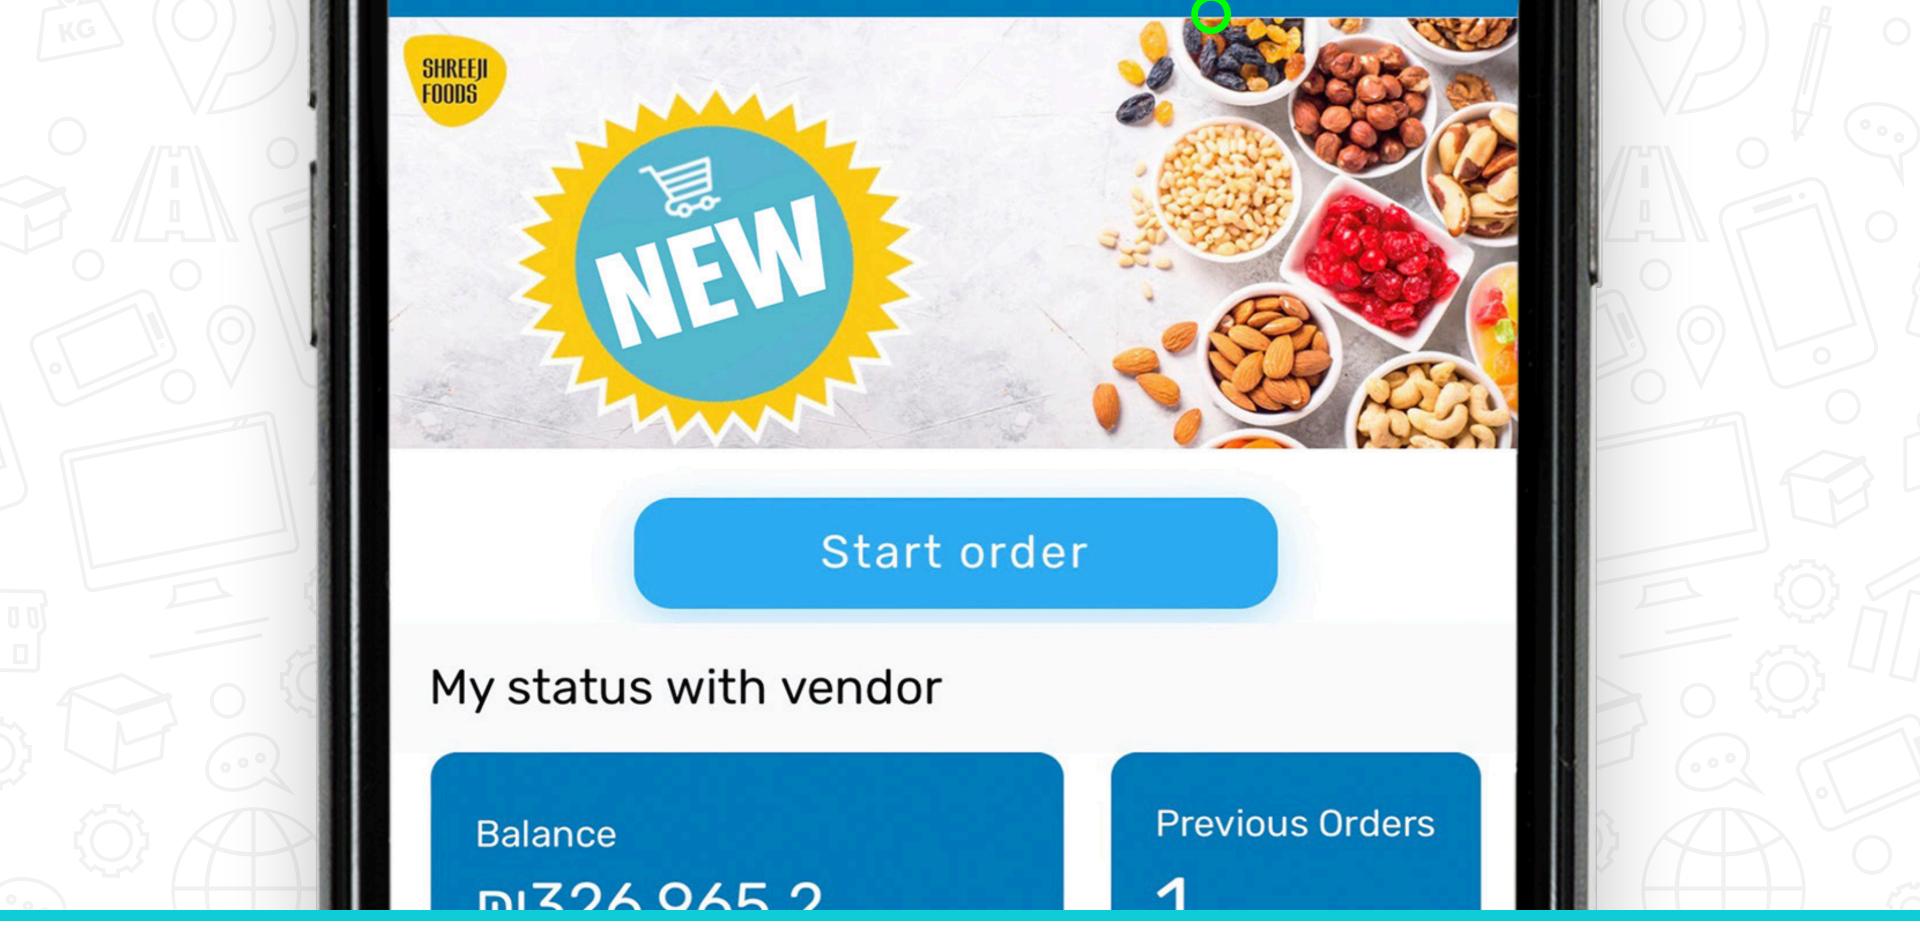

#### **Personalized Banner**

### Advertising and promoting your brands

Now it is possible to set a personalized promotional banner, that will be visible to your SELF ORDER customers while using the App.

1/3