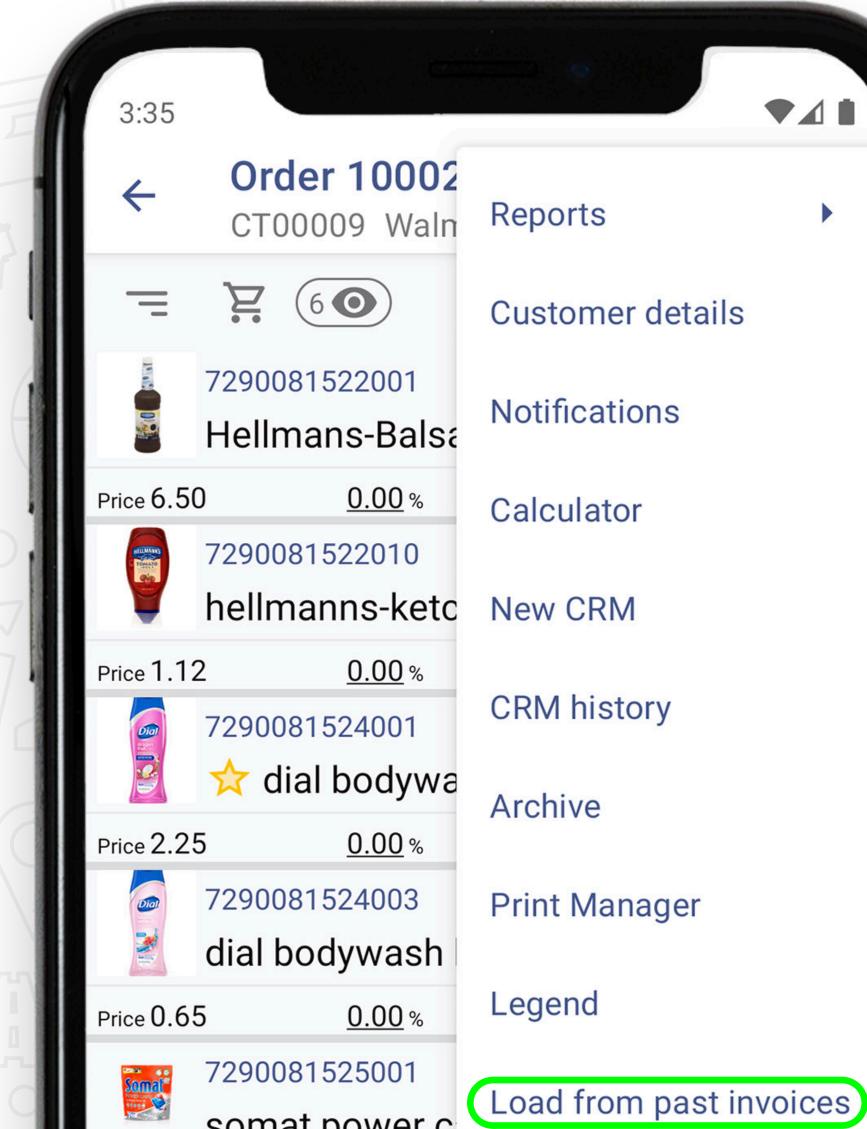

### Loading quantities / prices directly from past invoices to a current order

In case the salesperson would like to create a new order, based on a previous sale, the option to load quantities from a past invoice directly into a new