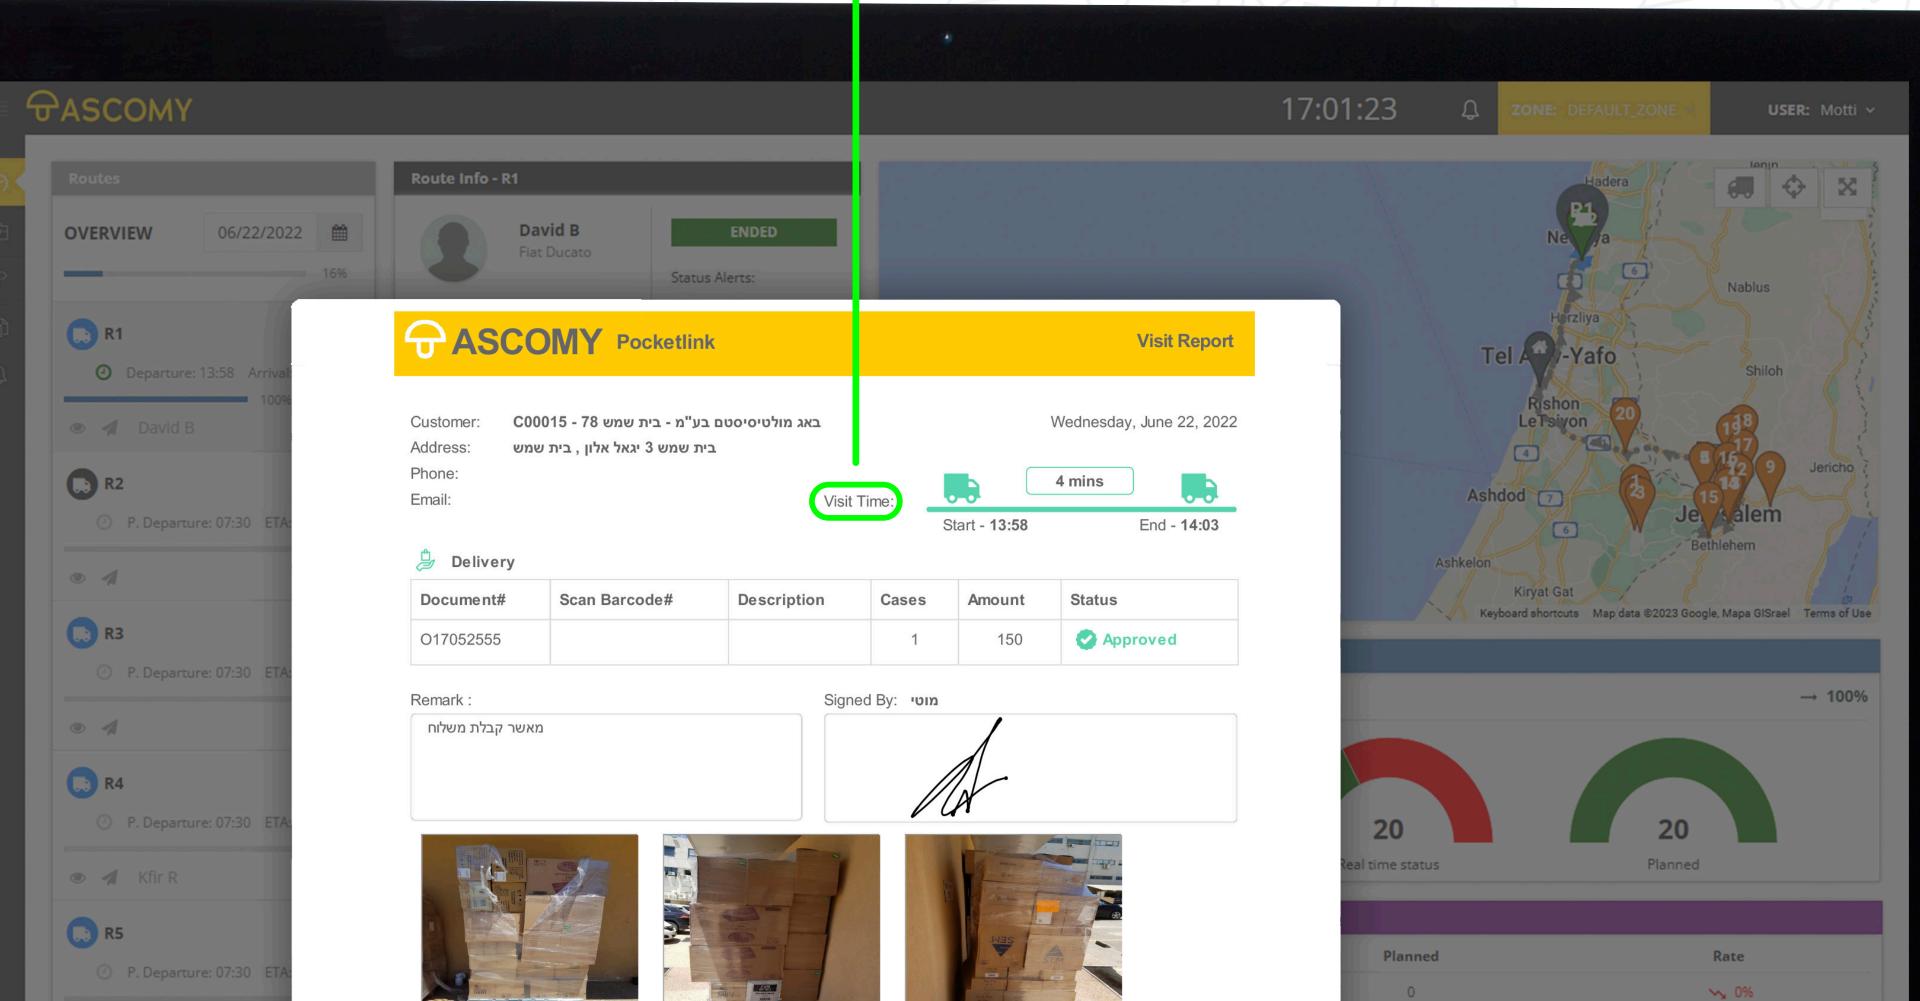

#### View all the delivery details from wherever you are

Now it is possible to track the Proof of Delivery documents on the ASCOMY dashboard. Time stamps, customer signature, photos taken in the unloading process, and the original document attached to the delivery. 2/2

### View all the delivery details from wherever you are

Now it is possible to track the Proof of Delivery documents on the ASCOMY dashboard. Time stamps, customer signature, photos taken in the unloading process, and the original document attached to the delivery.