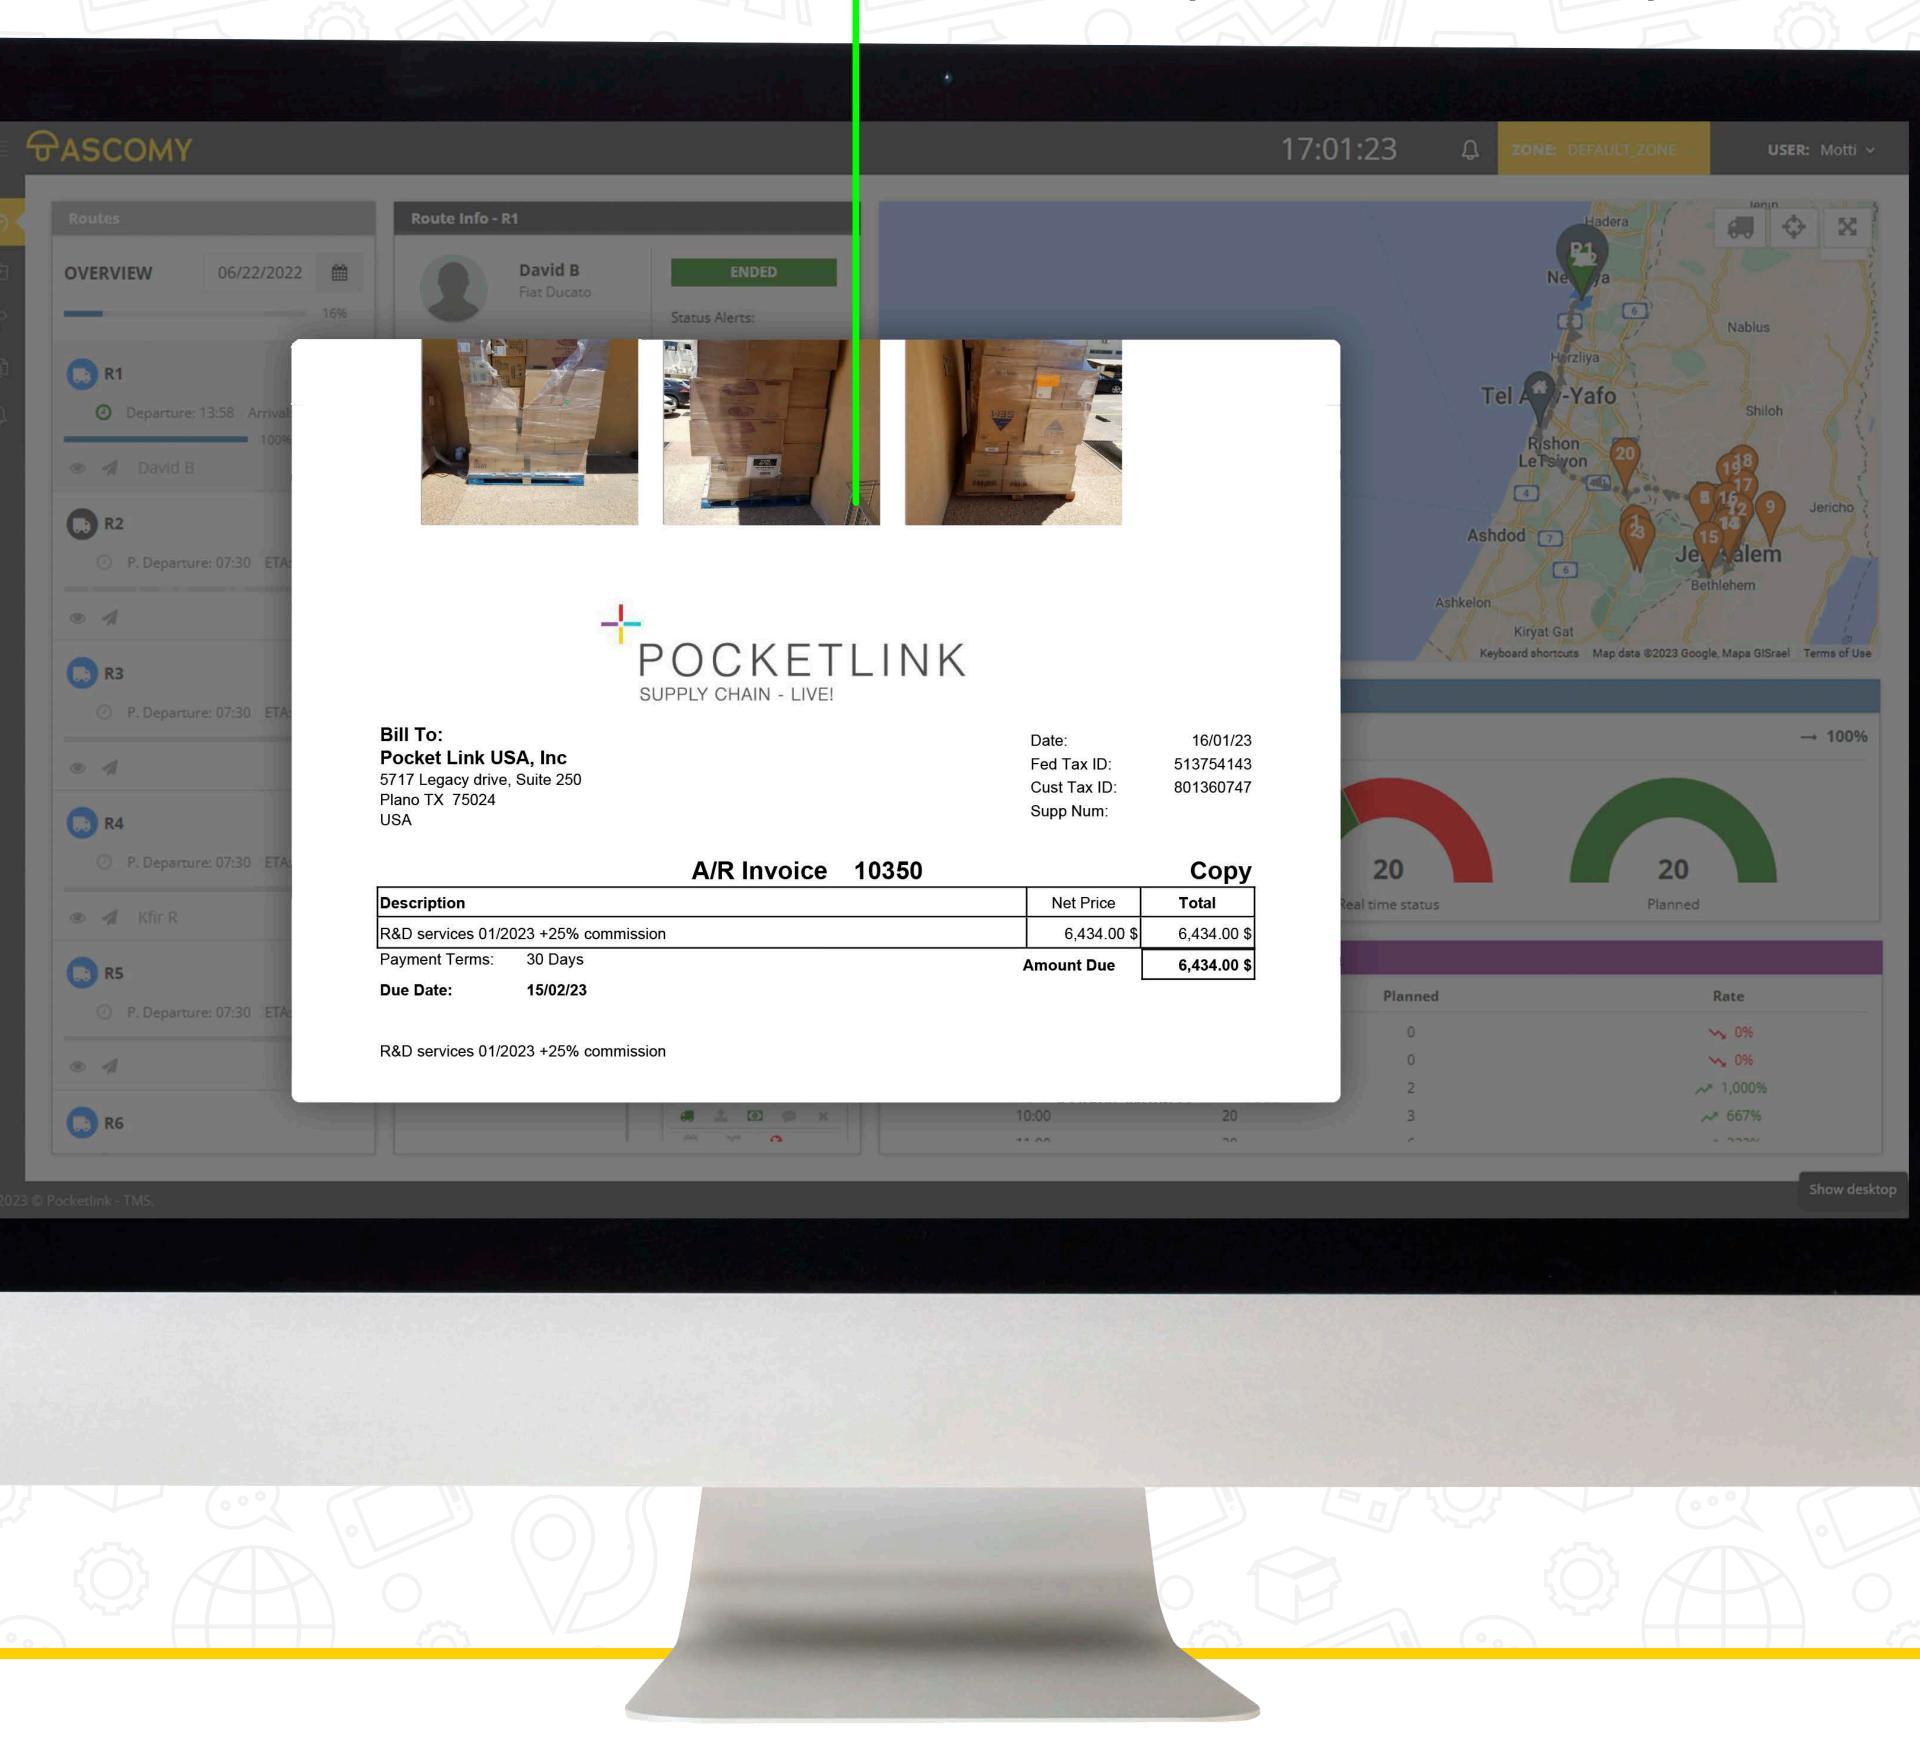

#### **Delivery document is attached** to the delivery information

From now it is possible to attach the delivery document right by the delivery information. This allows the driver to present the original document to the customer prior to capturing the signature. 1/7

### Delivery document is attached to the delivery information

From now it is possible to attach the delivery document right by the delivery information. This allows the driver to present the original document to the customer prior to capturing the signature.

#### All shipping information is available to you

#### View all the delivery details from wherever you are

Now it is possible to track the Proof of Delivery documents on the ASCOMY dashboard. Time stamps, customer signature, photos taken in the unloading process, and the original document attached to the delivery. 2/2

#### All the delivery details available for you

### View all the delivery details from wherever you are

Now it is possible to track the Proof of Delivery documents on the ASCOMY dashboard. Time stamps, customer signature, photos taken in the unloading process, and the original document attached to the delivery.