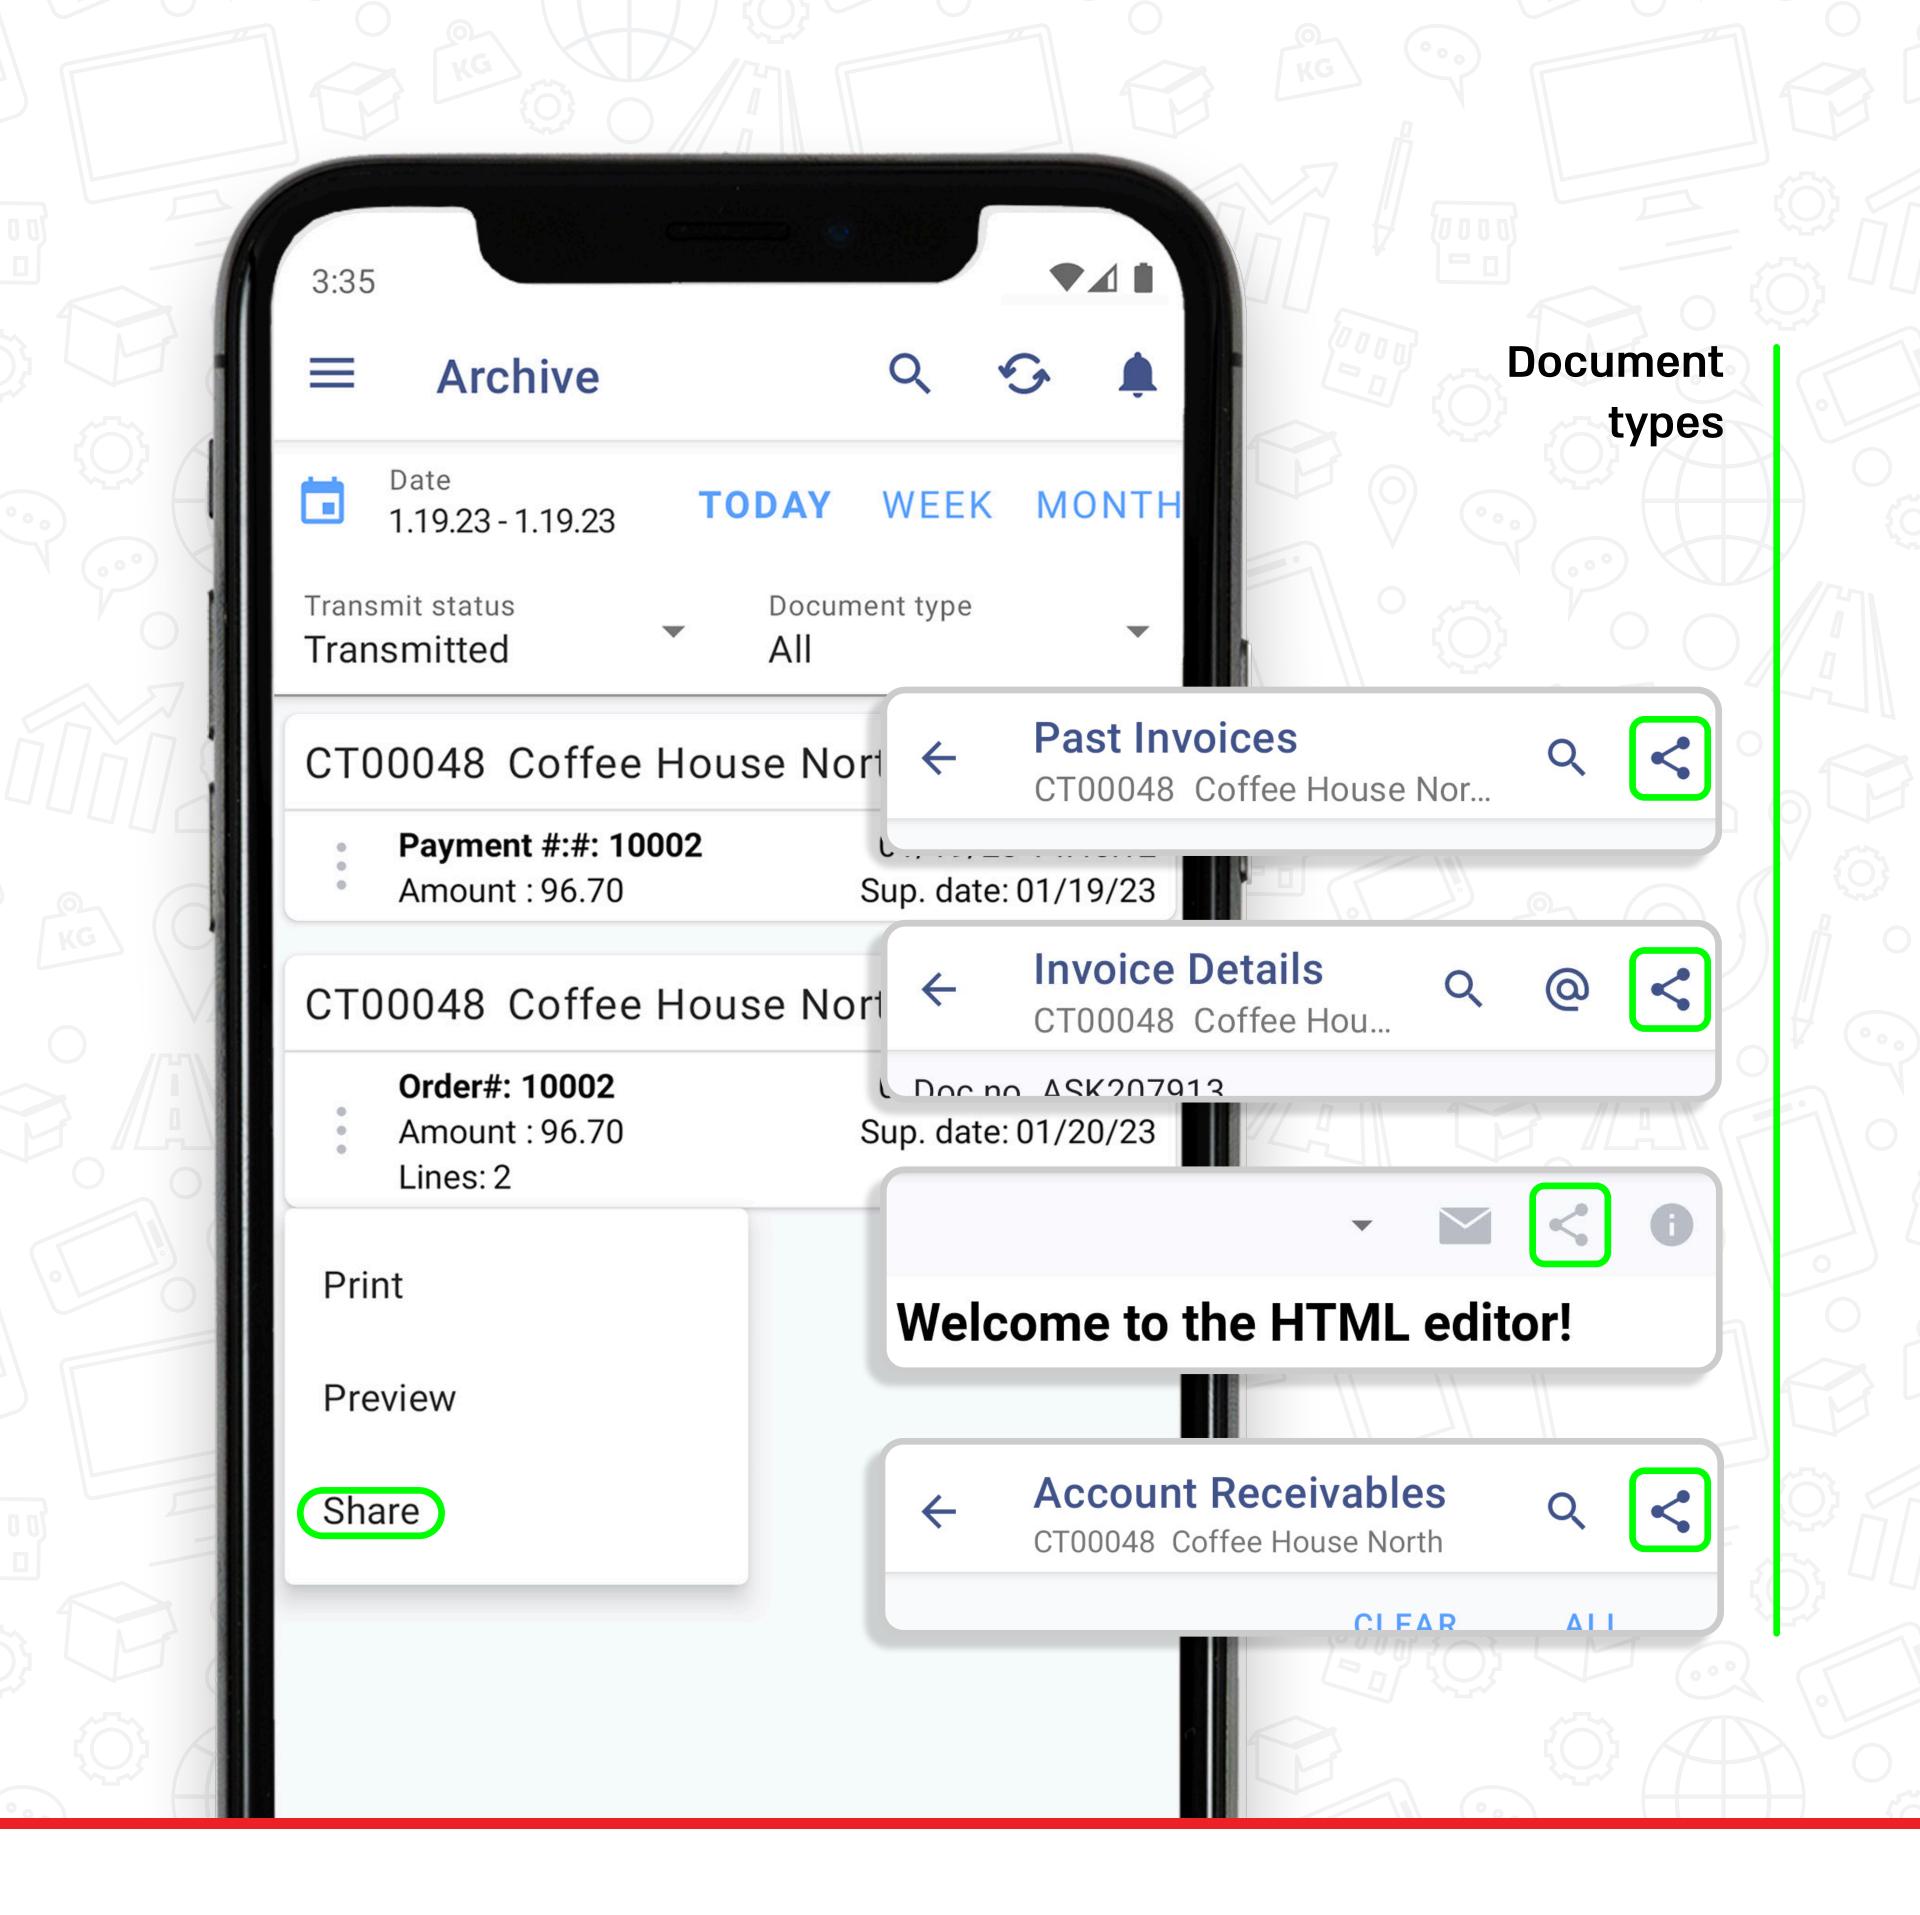

### Creating and sharing PDF files

From now on ASKI can create PDF documents on the server side and show them to the mobile app user, to enable sharing them: Documents, Customer Reports, Statements, Archived Documents and more.