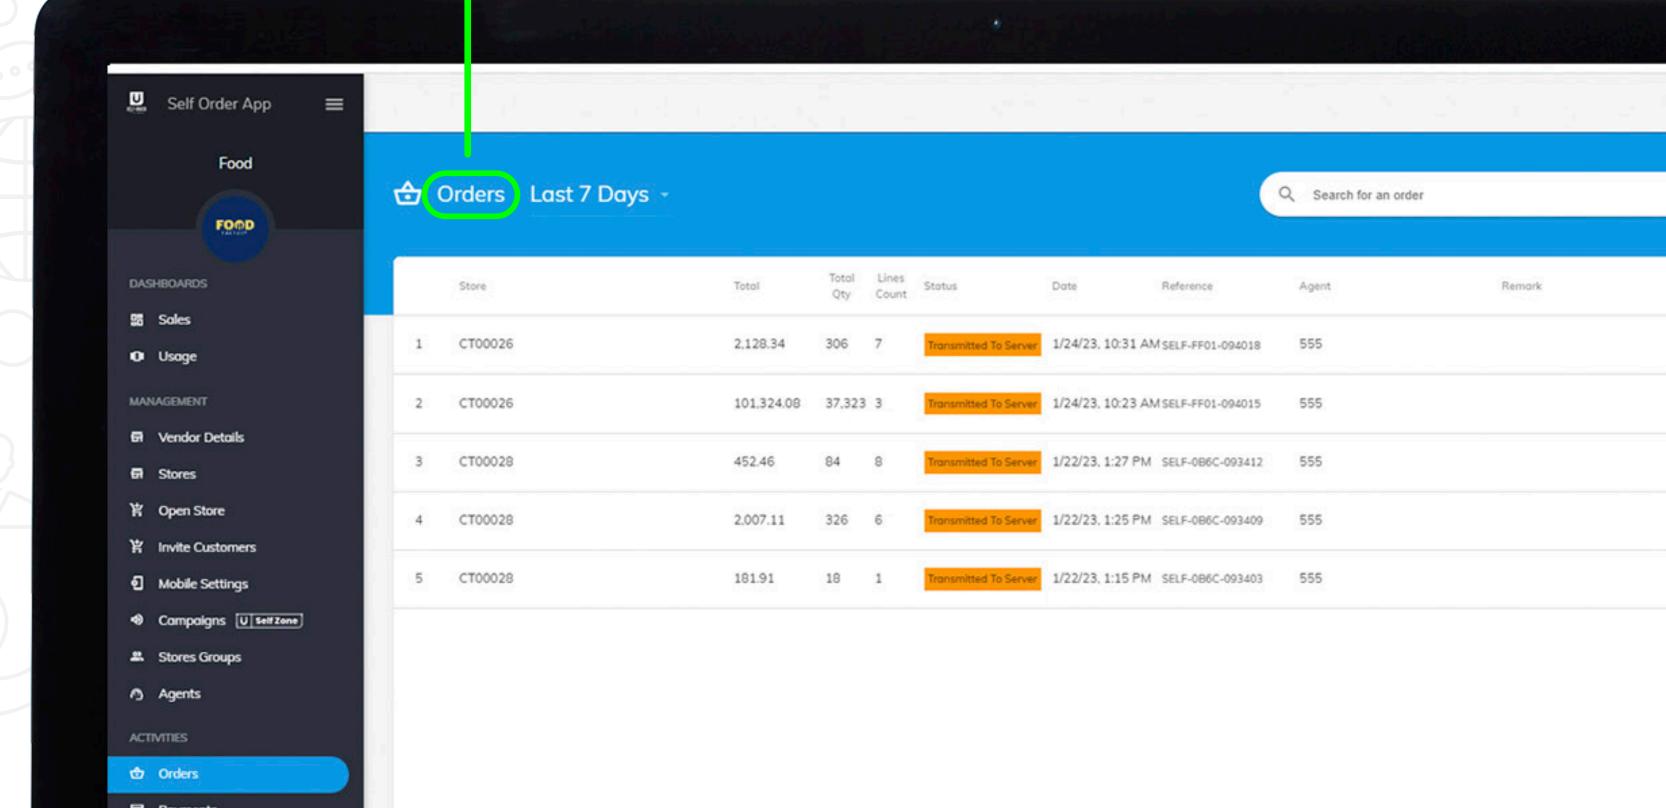

#### Exporting orders to Excel files

The SELF ORDER Web Console allows to export the incoming orders to Excel files, allowing easy and efficient processing/forwarding of orders.

Mc

| U   | Self Order App 🛛 🚍    |         |
|-----|-----------------------|---------|
|     | Food                  | P       |
|     | FOOD                  |         |
| DAS | SHBOARDS              |         |
| 55  | Sales                 |         |
| •   | Usage                 |         |
| MAP | NAGEMENT              | 1. S. 4 |
| a   | Vendor Details        |         |
| a   | Stores                |         |
| 岺   | Open Store            |         |
| 紧   | Invite Customers      |         |
| อ   | Mobile Settings       | 10      |
| ۹   | Campaigns U self Zone |         |
| *   | Stores Groups         |         |
| 0   | Agents                |         |
| ACT | TVITIES               |         |
| ⋳   | Orders                |         |
| 8   | Payments              |         |
| ភ   | Affiliation Requests  |         |