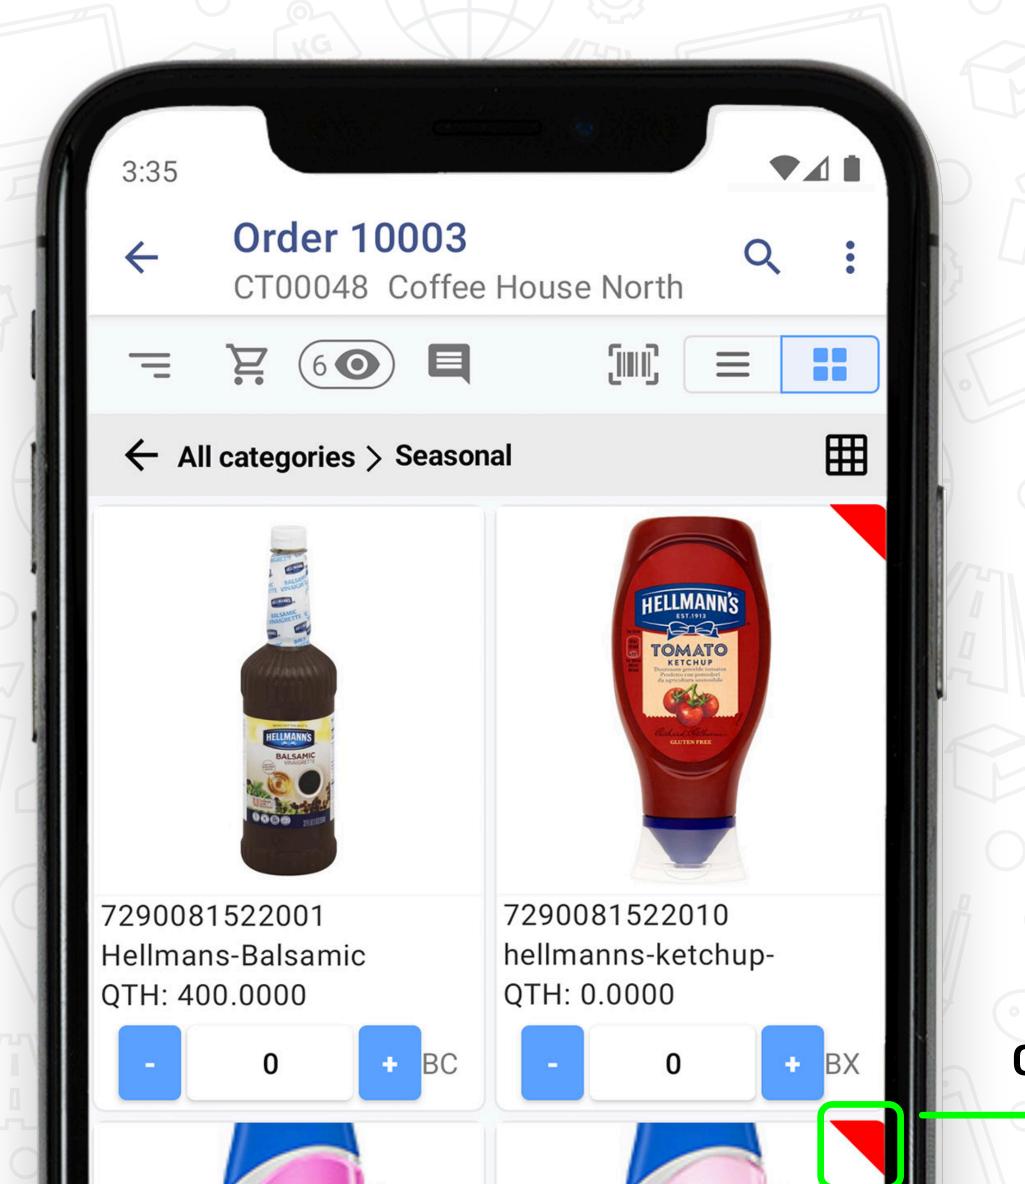

# Color tag customization

### Sales details have been added to catalog view

Sales reps who choose to work in catalog mode can benefit from additional necessary information: stock display, color tag on each product, product