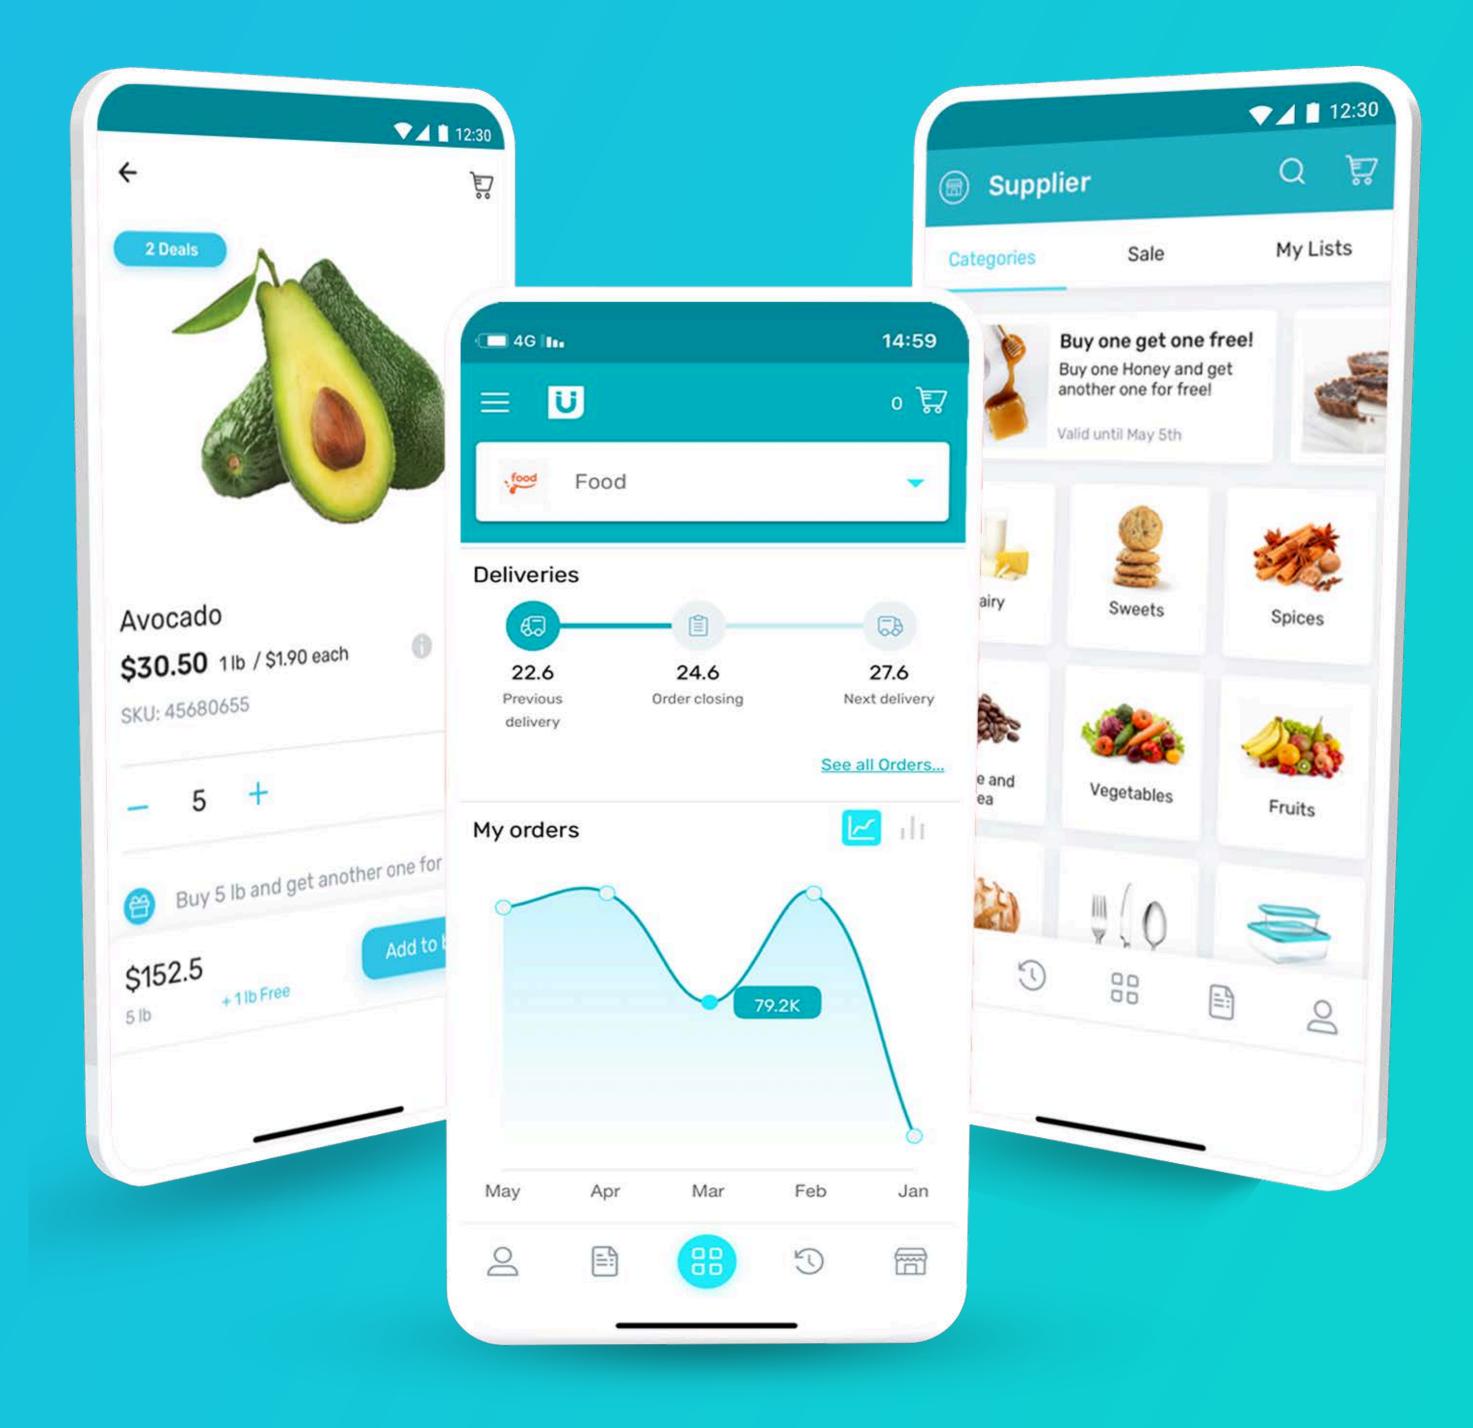

ly Date:                            | 19/C Payment       |  |
| Credit Terms:                           |                    |  |
| No Credit                               | -                  |  |
| a comment                               |                    |  |
|                                         |                    |  |
| DOC COMME                               |                    |  |
| Save as Draft                           |                    |  |
|                                         |                    |  |

#### Saving Draft Documents

The ability to save a document as a draft has been added. This feature allows higher efficiency in creating, editing, and working on multiple orders in parallel.





# **USELF-ORDER**

#### WHAT'S NEW IN THE SYSTEM

FEBRUARY 2023



All the new features already exist in the system and the application. Implementation may require billable professional services.



#### **Personalized Banner**





### Advertising and promoting your brands

Now it is possible to set a personalized promotional banner, that will be visible to your SELF ORDER customers while using the App.

1/3

#### **Export Orders to Excel**



- B Payments
- 2 Affiliation Requests
- Customer Requests



#### Exporting orders to Excel files

The SELF ORDER Web Console allows to export the incoming orders to Excel files, allowing easy and efficient processing/forwarding of orders.



Mc



| U   | Self Order App 🛛 🚍    |         |
|-----|-----------------------|---------|
|     | Food                  | P       |
|     | FOOD                  |         |