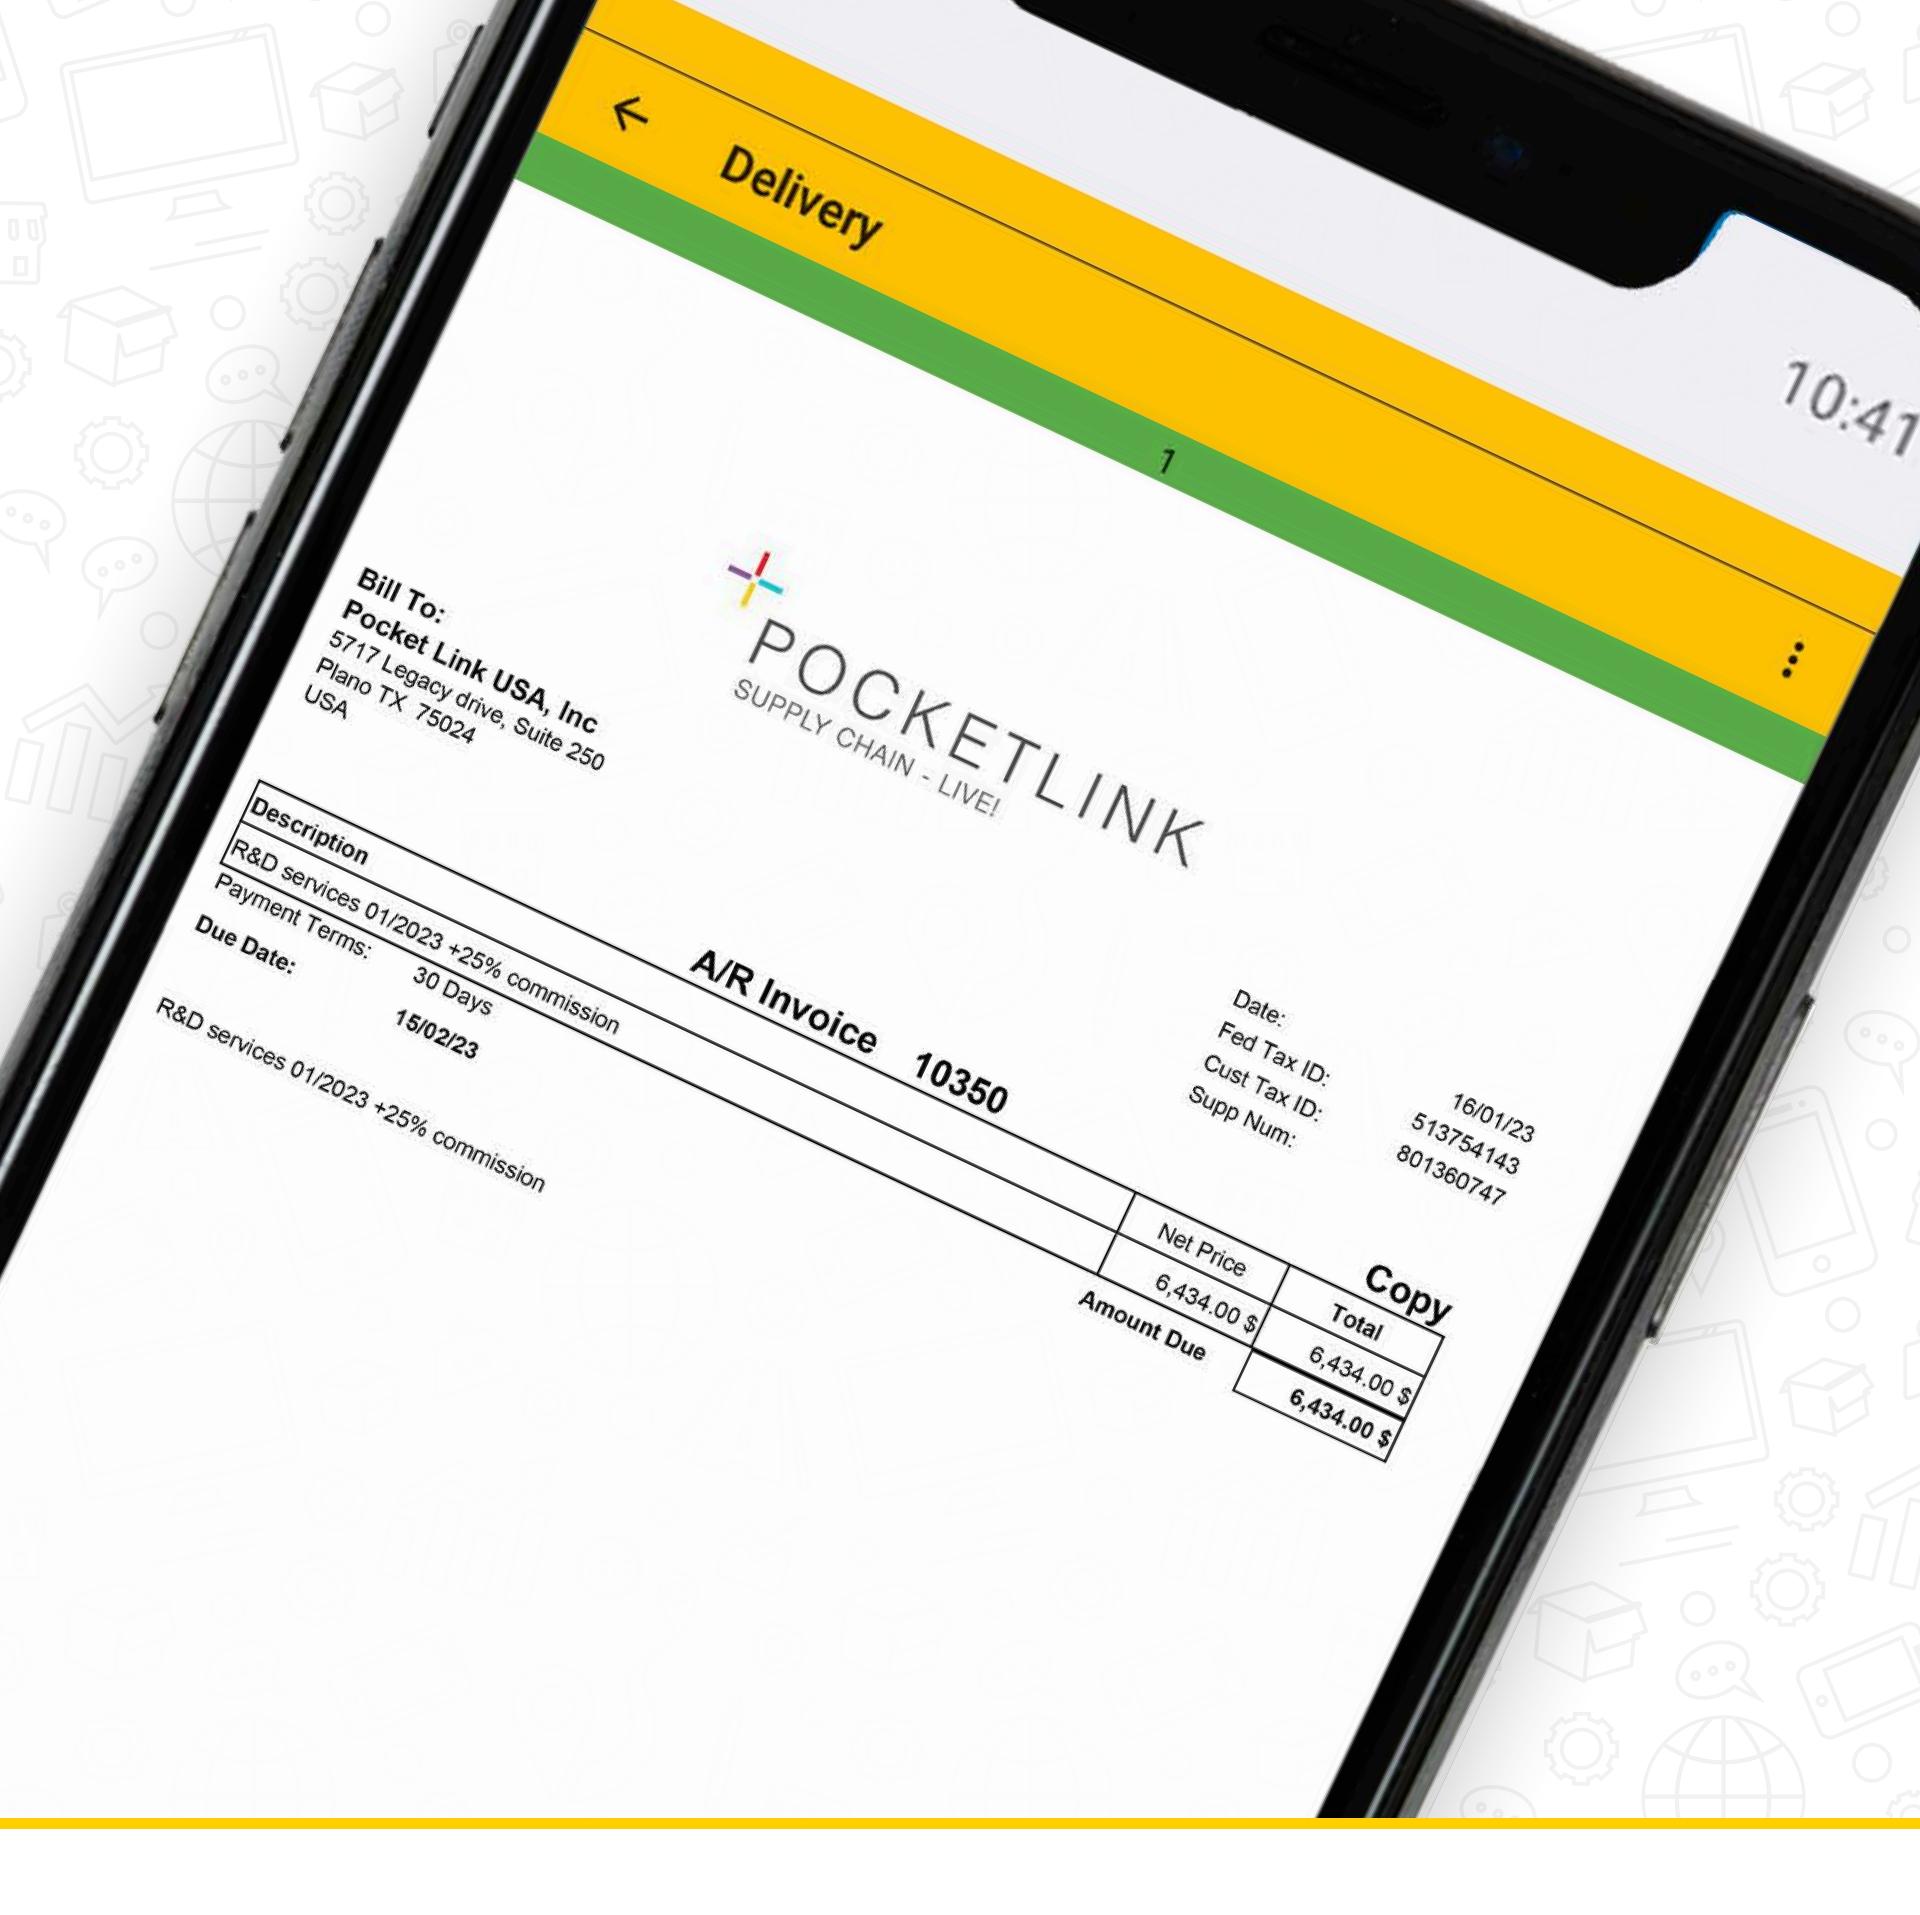

#### **Delivery document is attached** to the delivery information

From now it is possible to attach the delivery document right by the delivery information. This allows the driver to present the original document to the customer prior to capturing the signature. 1/7

### Delivery document is attached to the delivery information

From now it is possible to attach the delivery document right by the delivery information. This allows the driver to present the original document to the customer prior to capturing the signature.