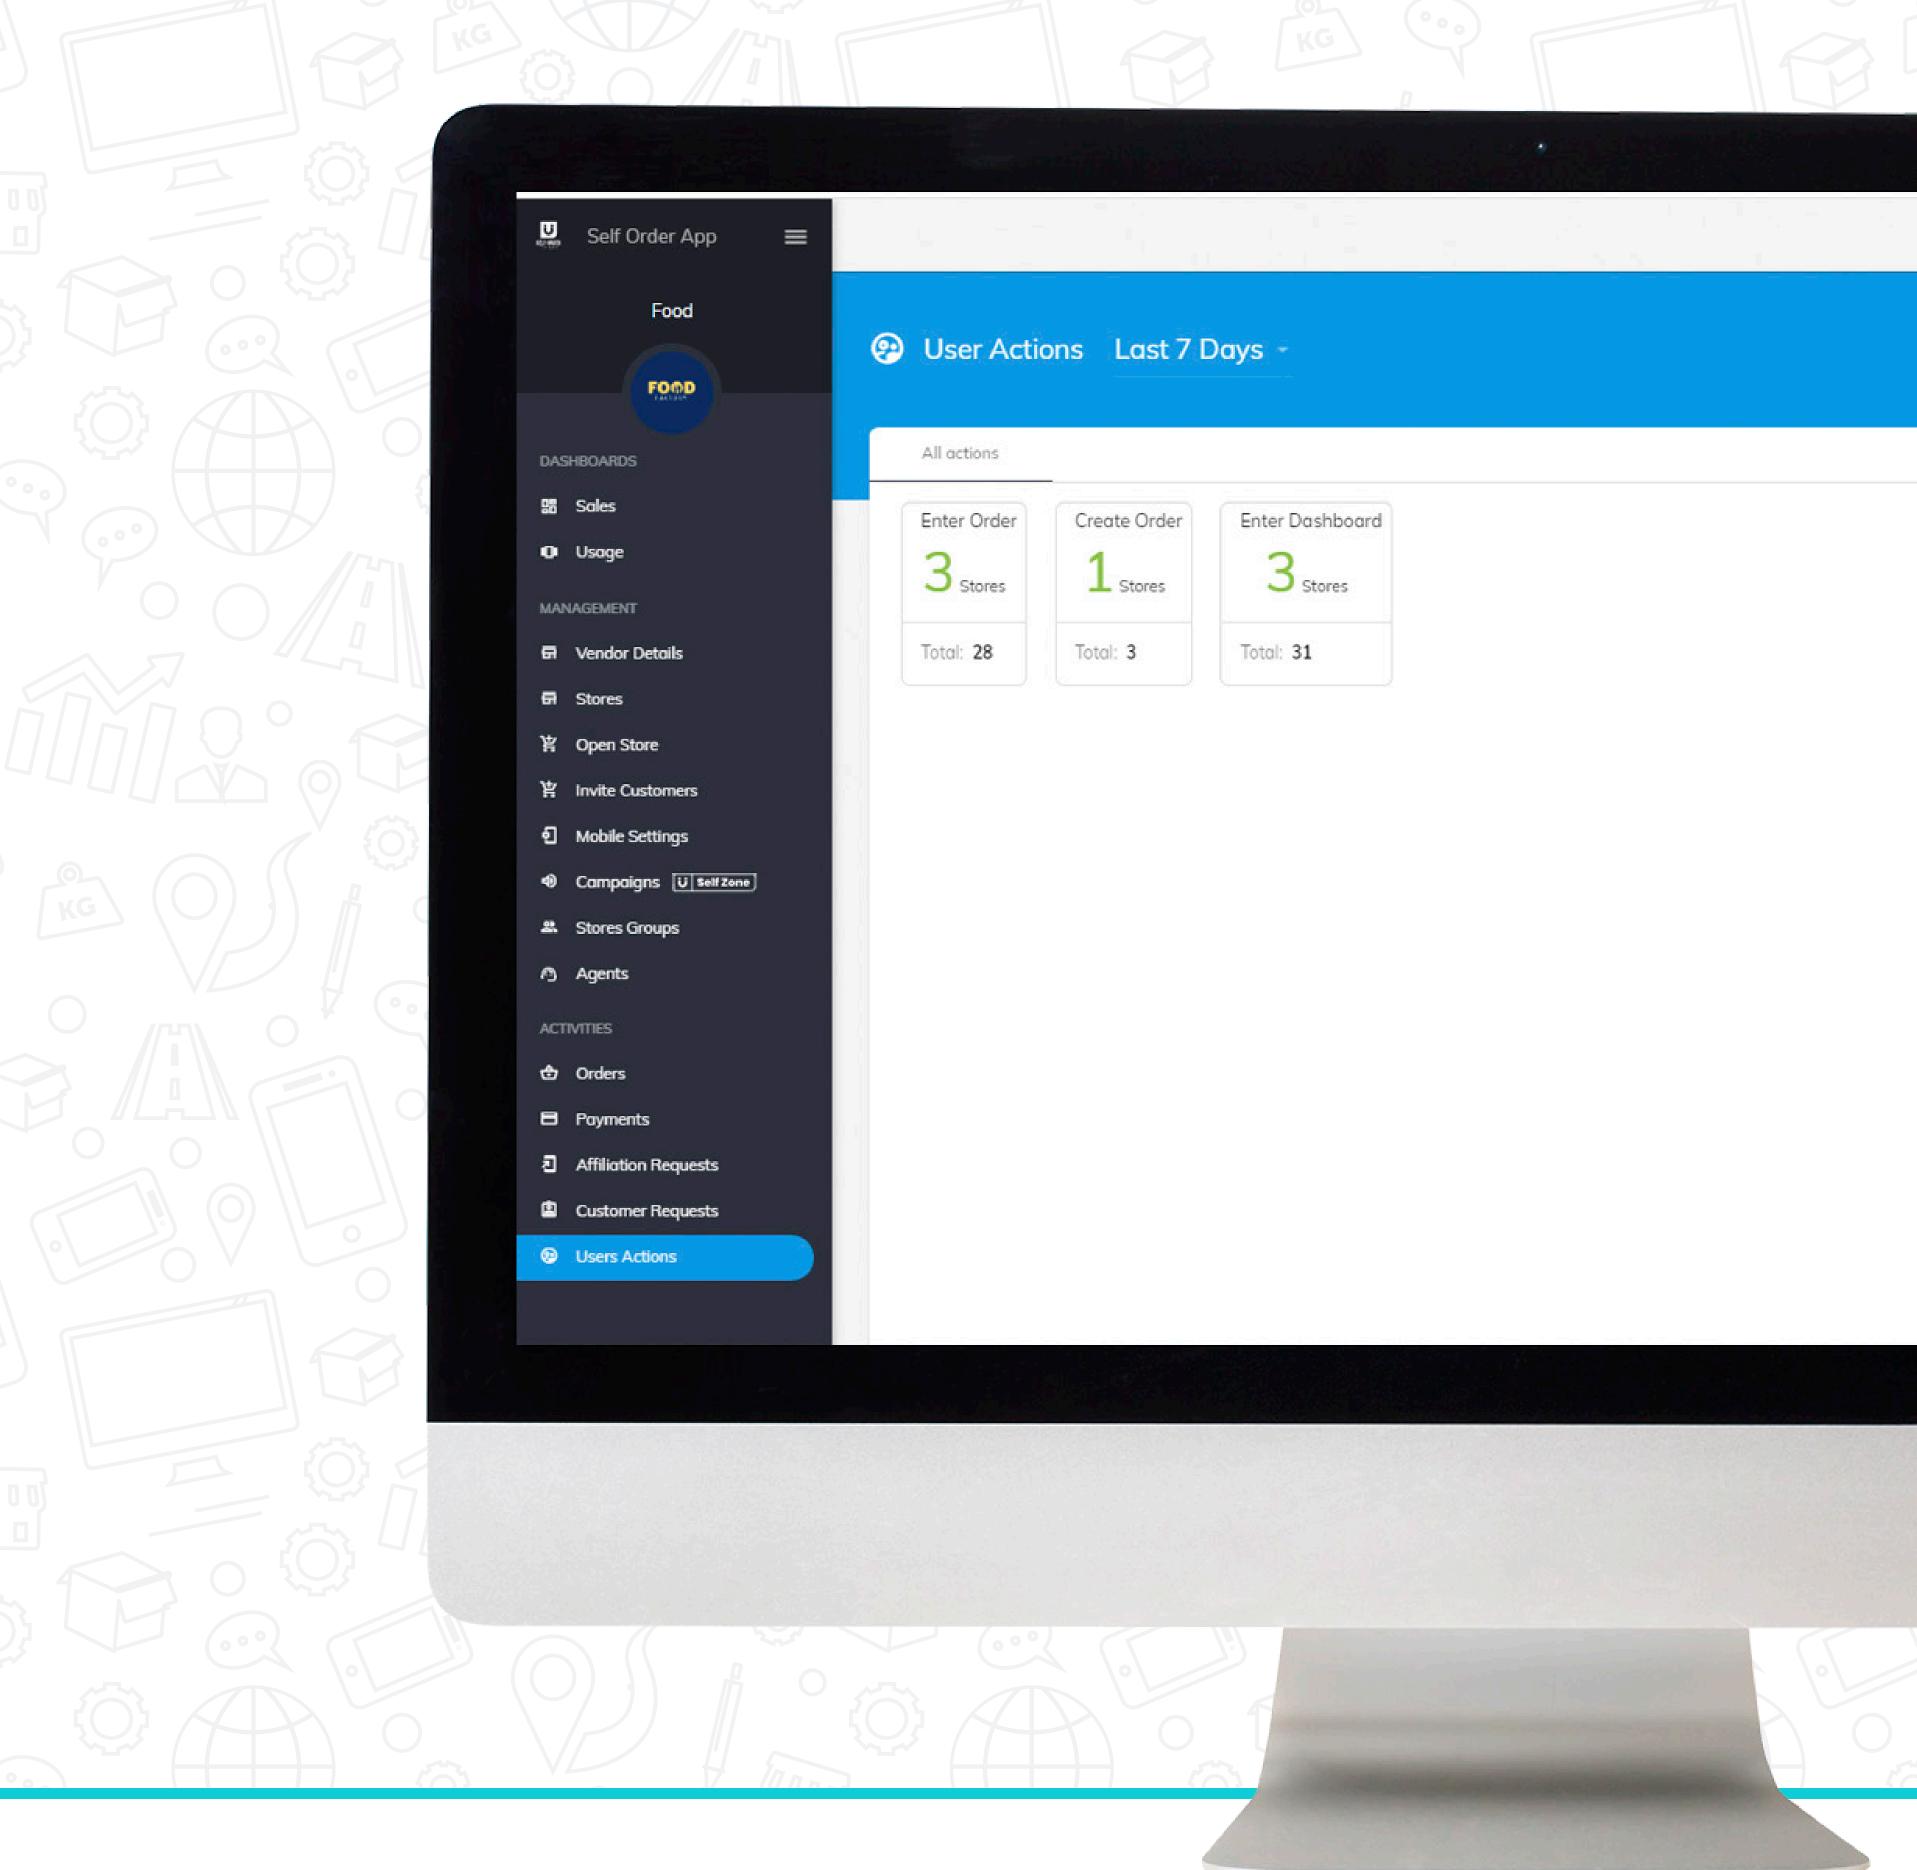

#### **Export Orders to Excel**

- B Payments
- 2 Affiliation Requests
- Customer Requests

#### Exporting orders to Excel files

The SELF ORDER Web Console allows to export the incoming orders to Excel files, allowing easy and efficient processing/forwarding of orders.

Mc

| U   | Self Order App 🛛 🚍    |         |
|-----|-----------------------|---------|
|     | Food                  | P       |
|     | FOOD                  |         |
| DAS | SHBOARDS              |         |
| 55  | Sales                 |         |
| •   | Usage                 |         |
| MAP | NAGEMENT              | 1. S. 4 |
| a   | Vendor Details        |         |
| a   | Stores                |         |
| 岺   | Open Store            |         |
| 紧   | Invite Customers      |         |
| อ   | Mobile Settings       | 10      |
| ۹   | Campaigns U self Zone |         |
| *   | Stores Groups         |         |
| 0   | Agents                |         |
| ACT | TVITIES               |         |
| ⋳   | Orders                |         |
| 8   | Payments              |         |
| ភ   | Affiliation Requests  |         |

#### Gain visibility on your customers usage

Now you can track usage and habits in the SELF ORDER Web Console.

3/3